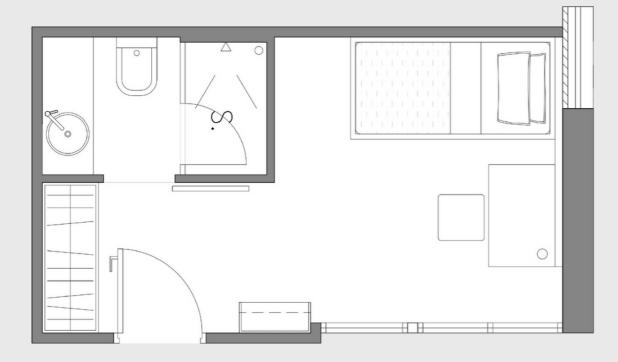

# HKD 12,500 +

per person per month
12-month contract

A stylish and homey accommodation built for one with an ensuite bathroom and an area of around 150sq!. High-speed WiFi and a dedicated study desk ensures productivity, while ample storage can help you keep tidy and organised. Keycard access and air-conditioning allows you to take control of the room.



Largest student community of around 600 students



5 min walk to Ho Man Tin and Whampoa MTR



20,000 !2 of communal space



15 min walk to PolyU and 20 min walk to HKMU



Newly renovated with ergonomic design and highquality furniture



24/7 security guard and CCTV in public areas



One-of-a-kind student-only accommodation in Hong Kong



Dedicated team to enhance the community and foster collaboration

## **Room Layout**



Approx. **14.4 sqm 154.6 sqft** 

### **Room Amenities**

High-speed WiFi



Cupboards and Storage



Ensuite Bathroom



Keycard Access



Desk and Chair



Air Conditioning



Unrestricted Access to Common Areas



Access to Shared Pantry

### Contact Us

Telephone: 5442 6939 WhatsApp: 5442 6939 WeChat: ydotxinfo

Email: <a href="mailto:leasing.y83@ydotx.com">leasing.y83@ydotx.com</a>

Visit our website at www.ydotx.com