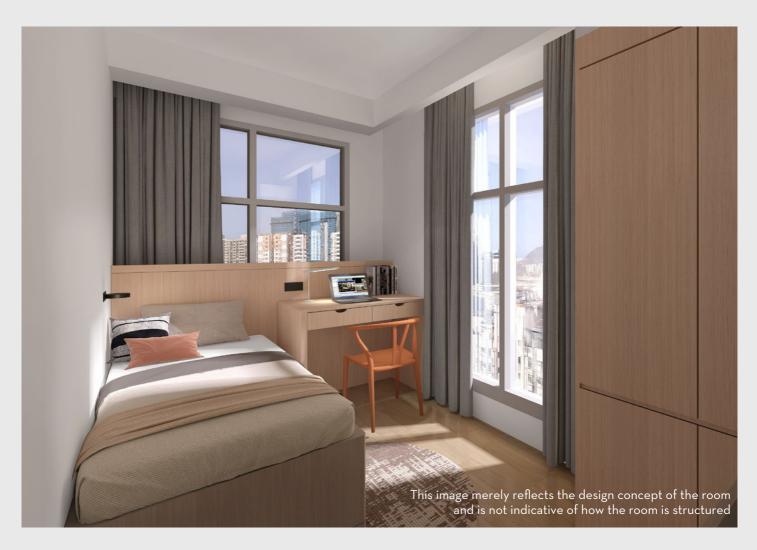

# **Deluxe Single**

**S2** 

# HKD 12,500 +

per person per month
12-month contract

A stylish and homey accommodation built for one with an ensuite bathroom and an area of around 150sq!. High-speed WiFi and a dedicated study desk ensures productivity, while ample storage can help you keep tidy and organised. Keycard access and air-conditioning allows you to take control of the room.