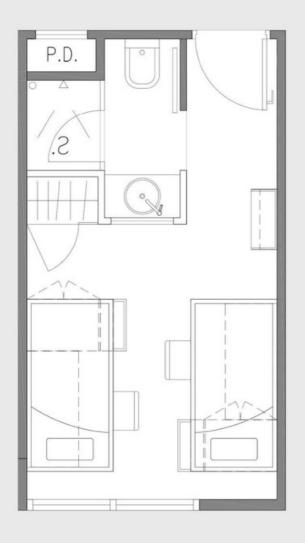

### HKD 7,300+

per person per month
12-month contract

A stylish and homey accommodation built for two with an ensuite bathroom and an area of around 160sqft. High-speed WiFi and a dedicated study desk ensures productivity, while ample storage can help you keep tidy and organised. Keycard access and air-conditioning allows you to take control of the room.



Largest student community of around 600 students



20,000 sqft of communal space



Newly renovated with ergonomic design and highquality furniture



One-of-a-kind student-only accommodation in Hong Kong



5 min walk to Ho Man Tin and Whampoa MTR



15 min walk to PolyU and 20 min walk to HKMU



24/7 security guard and CCTV in public areas



Dedicated team to enhance the community and foster collaboration

## **Room Layout**





#### **Room Amenities**



High-speed WiFi



Cupboards and Storage



Ensuite Bathroom



Keycard Access



Desk and Chair



Air Conditioning



Unrestricted Access to Common Areas



Access to Shared Kitchen / Pantry

### Contact Us

Telephone: 5442 6939 WhatsApp: 5442 6939

WeChat: ydotxinfo

Email: leasing.y83@ydotx.com

Visit our website at www.ydotx.com