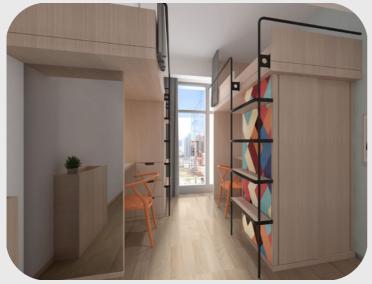

### HKD 7,300+

per person per month
12-month contract

A stylish and homey accommodation built for two with an ensuite bathroom and an area of around 160sqft. High-speed WiFi and a dedicated study desk ensures productivity, while ample storage can help you keep tidy and organised. Keycard access and air-conditioning allows you to take control of the room.

## **Room Layout**

#### **Room Amenities**

High-speed WiFi

Cupboards and Storage

Ensuite Bathroom

Keycard Access

Desk and Chair

Air Conditioning

Unrestricted Access to Common Areas