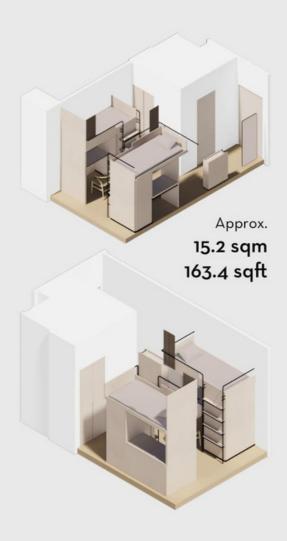

### HKD 7,300+

per person per month
12-month contract

A stylish and homey accommodation built for two with an ensuite bathroom and an area of around 160sqft. High-speed WiFi and a dedicated study desk ensures productivity, while ample storage can help you keep tidy and organised. Keycard access and air-conditioning allows you to take control of the room.