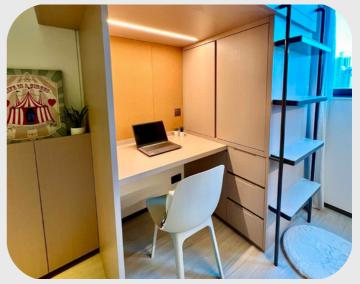

### HKD 7,300+

per person per month
12-month contract

A stylish and homey accommodation built for two with an ensuite bathroom and an area of around 160sqft. High-speed WiFi and a dedicated study desk ensures productivity, while ample storage can help you keep tidy and organised. Keycard access and air-conditioning allows you to take control of the room.

## **Room Layout**

#### **Room Amenities**

High-speed WiFi

Cupboards and Storage

Ensuite Bathroom

Keycard Access

Desk and Chair

Air Conditioning

Unrestricted Access to Common Areas