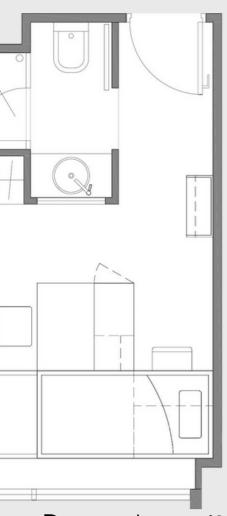

## HKD 7,400+

per person per month 12-month contract

A stylish and homey accommodation built for two with an ensuite bathroom and an area of around 170sqft. High-speed WiFi and a dedicated study desk ensures productivity, while ample storage can help you keep tidy and organised. Keycard access and air-conditioning allows you to take control of the room.



Largest student community of around 600 students



20,000 sqft of communal space



Newly renovated with ergonomic design and highquality furniture



One-of-a-kind student-only accommodation in Hong Kong



5 min walk to Ho Man Tin and Whampoa MTR



15 min walk to PolyU and 20 min walk to HKMU



24/7 security guard and CCTV in public areas



Dedicated team to enhance the community and foster collaboration

## **Room Layout**



## **Room Amenities**



High-speed WiFi



Ensuite Bathroom



Desk and Chair



Unrestricted Access to Common Areas



Cupboards and Storage



Keycard Access



Air Conditioning



Access to Shared Kitchen / Pantry





#### Contact Us

Telephone: 5442 6939 WhatsApp: 5442 6939 WeChat: ydotxinfo

Email: <a href="mailto:leasing.y83@ydotx.com">leasing.y83@ydotx.com</a>

Visit our website at www.ydotx.com