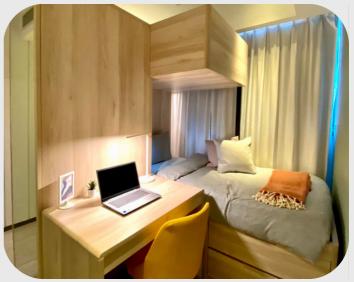

## HKD 7,400+

per person per month 12-month contract

A stylish and homey accommodation built for two with an ensuite bathroom and an area of around 170sqft. High-speed WiFi and a dedicated study desk ensures productivity, while ample storage can help you keep tidy and organised. Keycard access and air-conditioning allows you to take control of the room.