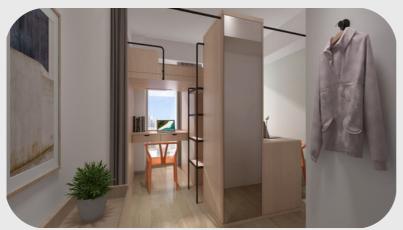

# Standard Twin

**D**3

## HKD 7,400+

per person per month 12-month contract

A stylish and homey accommodation built for two with an ensuite bathroom and an area of around 170sqft. High-speed WiFi and a dedicated study desk ensures productivity, while ample storage can help you keep tidy and organised. Keycard access and air-conditioning allows you to take control of the room.

## **Room Layout**