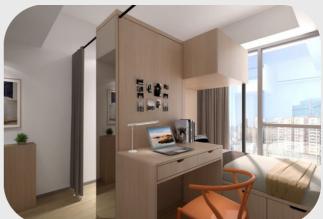

# Standard Twin

**D**3

## HKD 7,400+

per person per month 12-month contract

A stylish and homey accommodation built for two with an ensuite bathroom and an area of around 170sqft. High-speed WiFi and a dedicated study desk ensures productivity, while ample storage can help you keep tidy and organised. Keycard access and air-conditioning allows you to take control of the room.

## **Room Layout**