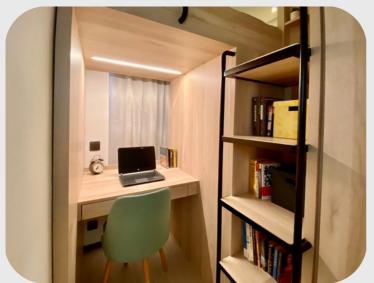

# Standard Twin

**D**3

## HKD 7,400+

per person per month 12-month contract

A stylish and homey accommodation built for two with an ensuite bathroom and an area of around 170sqft. High-speed WiFi and a dedicated study desk ensures productivity, while ample storage can help you keep tidy and organised. Keycard access and air-conditioning allows you to take control of the room.

## **Room Layout**