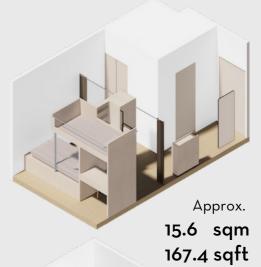

# Standard Twin

**D**3

## HKD 7,400+

per person per month 12-month contract

A stylish and homey accommodation built for two with an ensuite bathroom and an area of around 170sqft. High-speed WiFi and a dedicated study desk ensures productivity, while ample storage can help you keep tidy and organised. Keycard access and air-conditioning allows you to take control of the room.

## **Room Layout**