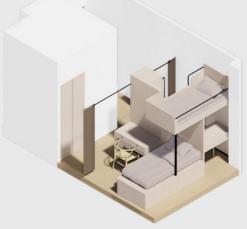

# Standard Twin

**D**3

## HKD 7,400+

per person per month 12-month contract

A stylish and homey accommodation built for two with an ensuite bathroom and an area of around 170sqft. High-speed WiFi and a dedicated study desk ensures productivity, while ample storage can help you keep tidy and organised. Keycard access and air-conditioning allows you to take control of the room.

## **Room Layout**