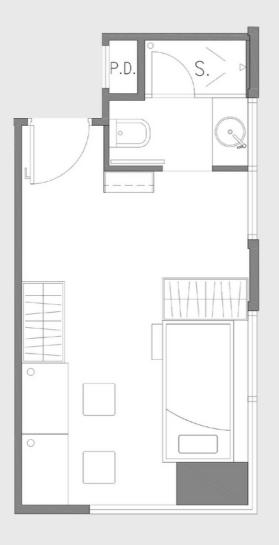

## Room Layout

**Room Amenities** 

High-speed WiFi

Ensuite Bathroom

Desk and Chair

Access to Shared Kitchen / Pantry

Cupboards and

Keycard Access

Air Conditioning

Storage