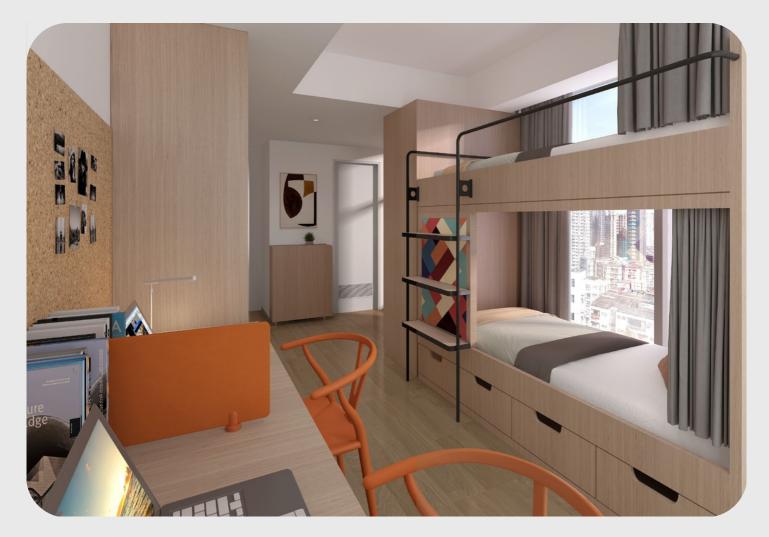

## Standard Twin

83 Wuhu St, Hung Hom, Kowloon

**HKD 7,100+** per person per month 12-month contract

A stylish and homey accommodation built for two with an ensuite bathroom and an area of around 200sqft. High-speed WiFi and a dedicated study desk ensures productivity, while ample storage can help you keep tidy and organised. Keycard access and air-conditioning allows you to take control of the room.

## Room Layout

**Room Amenities** 

High-speed WiFi

Ensuite Bathroom

Desk and Chair

Access to Shared Kitchen / Pantry

Cupboards and

Keycard Access

Air Conditioning

Storage