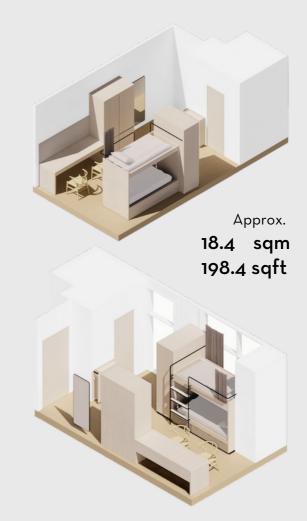

## Standard Twin

83 Wuhu St, Hung Hom, Kowloon

**HKD 7,100+** per person per month 12-month contract

A stylish and homey accommodation built for two with an ensuite bathroom and an area of around 200sqft. High-speed WiFi and a dedicated study desk ensures productivity, while ample storage can help you keep tidy and organised. Keycard access and air-conditioning allows you to take control of the room.

## Room Layout

**Room Amenities** 

High-speed WiFi

Ensuite Bathroom

Desk and Chair

Access to Shared Kitchen / Pantry

Cupboards and

Keycard Access