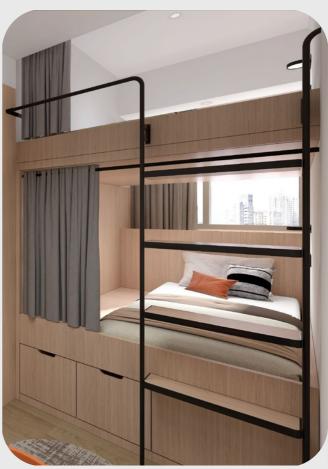

# **Standard Twin** D5

## HKD 7,000 +

per person per month 12-month contract

A stylish and homey accommodation built for two with an ensuite bathroom and an area of around 170sqft. High-speed WiFi and a dedicated study desk ensures productivity, while ample storage can help you keep tidy and organised. Keycard access and air-conditioning allows you to take control of the room.