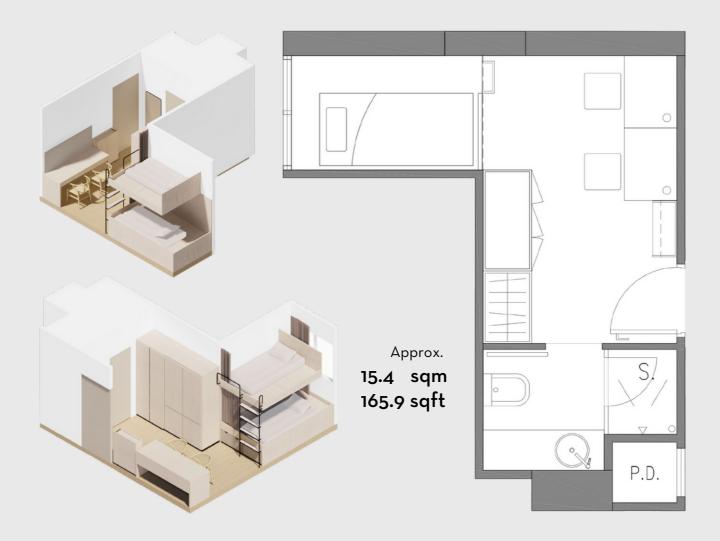

# **Standard Twin** D5

## HKD 7,000 +

per person per month 12-month contract

A stylish and homey accommodation built for two with an ensuite bathroom and an area of around 170sqft. High-speed WiFi and a dedicated study desk ensures productivity, while ample storage can help you keep tidy and organised. Keycard access and air-conditioning allows you to take control of the room.

#### **Room Layout**

#### **Room Amenities**

High-speed WiFi

Ensuite Bathroom

Desk and Chair

Unrestricted Access to Common Areas

Cupboards and Storage

Air Conditioning