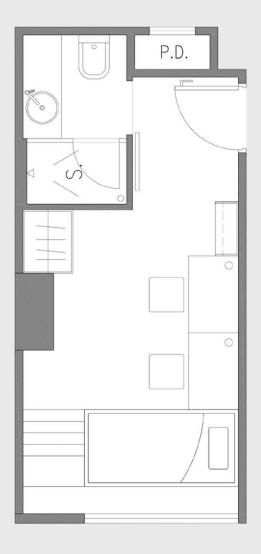

## **Standard Twin D6**

83 Wuhu St, Hung Hom, Kowloon





# HKD 7,200 +

per person per month 12-month contract

A stylish and homey accommodation built for two with an ensuite bathroom and an area of around 180sqft. High-speed WiFi and a dedicated study desk ensures productivity, while ample storage can help you keep tidy and organised. Keycard access and air-conditioning allows you to take control of the room.



Largest student community of around 600 students



5 min walk to Ho Man Tin and Whampoa MTR





communal space





One-of-a-kind student-only accommodation in Hong Kong

quality furniture



24/7 security guard and CCTV in public areas

15 min walk to PolyU

and 20 min walk to

HKMU



Dedicated team to enhance the community and foster collaboration

#### **Room Layout**





#### **Room Amenities**



High-speed WiFi



Ensuite Bathroom





Desk and Chair





Cupboards and Storage



Air Conditioning

Access to Shared Kitchen / Pantry

### **Contact Us**

Telephone: 5442 6939 WhatsApp: 5442 6939 WeChat: ydotxinfo Email: leasing.y83@ydotx.com

Visit our website at www.ydotx.com