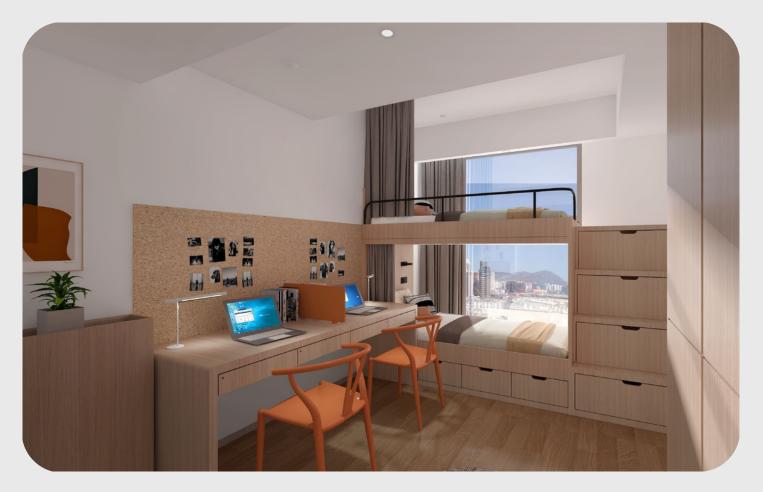

## **Standard Twin D6**

83 Wuhu St, Hung Hom, Kowloon

# HKD 7,200 +

per person per month 12-month contract

A stylish and homey accommodation built for two with an ensuite bathroom and an area of around 180sqft. High-speed WiFi and a dedicated study desk ensures productivity, while ample storage can help you keep tidy and organised. Keycard access and air-conditioning allows you to take control of the room.