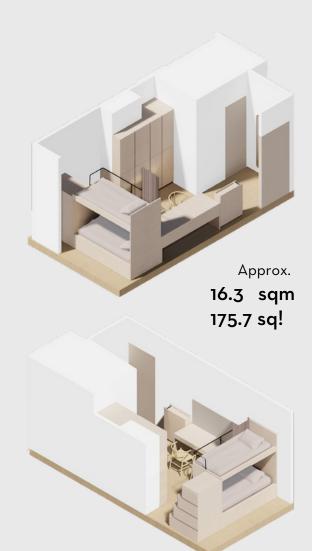

# HKD 7,200 +

per person per month 12-month contract

A stylish and homey accommodation built for two with an ensuite bathroom and an area of around 180sqft. High-speed WiFi and a dedicated study desk ensures productivity, while ample storage can help you keep tidy and organised. Keycard access and air-conditioning allows you to take control of the room.