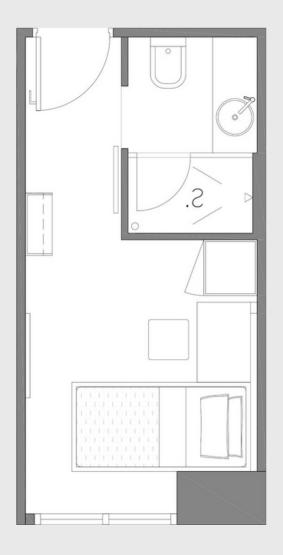

## HKD 14,000 +

per person per month
12-month contract

A stylish and homey accommodation built for one with an ensuite bathroom and an area of around 150sqft. High-speed WiFi and a dedicated study desk ensures productivity, while ample storage can help you keep tidy and organised. Keycard access and air-conditioning allows you to take control of the room.



Largest student community of around 600 students



20,000 sqft of communal space



Newly renovated with ergonomic design and highquality furniture



One-of-a-kind student-only accommodation in Hong Kong



5 min walk to Ho Man Tin and Whampoa MTR



15 min walk to PolyU and 20 min walk to HKMU



24/7 security guard and CCTV in public areas



Dedicated team to enhance the community and foster collaboration

## Room Layout





### **Room Amenities**



High-speed WiFi



Cupboards and Storage



Ensuite Bathroom



Keycard Access



Desk and Chair



Air Conditioning



Unrestricted Access to Common Areas



Access to Shared Kitchen / Pantry

### Contact Us

Telephone: 5442 6939 WhatsApp: 5442 6939 WeChat: ydotxinfo

Email: leasing.y83@ydotx.com

Visit our website at www.ydotx.com