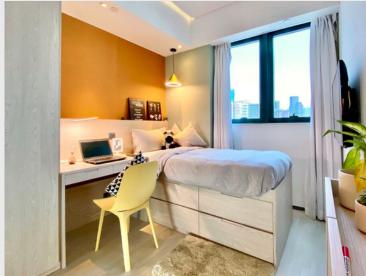

# Standard Single

S<sub>1</sub>

## HKD 14,000 +

per person per month
12-month contract

A stylish and homey accommodation built for one with an ensuite bathroom and an area of around 150sqft. High-speed WiFi and a dedicated study desk ensures productivity, while ample storage can help you keep tidy and organised. Keycard access and air-conditioning allows you to take control of the room.

### **Room Amenities**

High-speed WiFi

Cupboards and Storage

Ensuite Bathroom

Keycard Access

Desk and Chair

Air Conditioning

Unrestricted Access to Common Areas