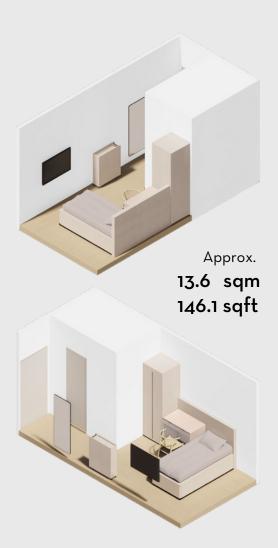

## HKD 14,000 +

per person per month
12-month contract

A stylish and homey accommodation built for one with an ensuite bathroom and an area of around 150sqft. High-speed WiFi and a dedicated study desk ensures productivity, while ample storage can help you keep tidy and organised. Keycard access and air-conditioning allows you to take control of the room.

## Room Layout