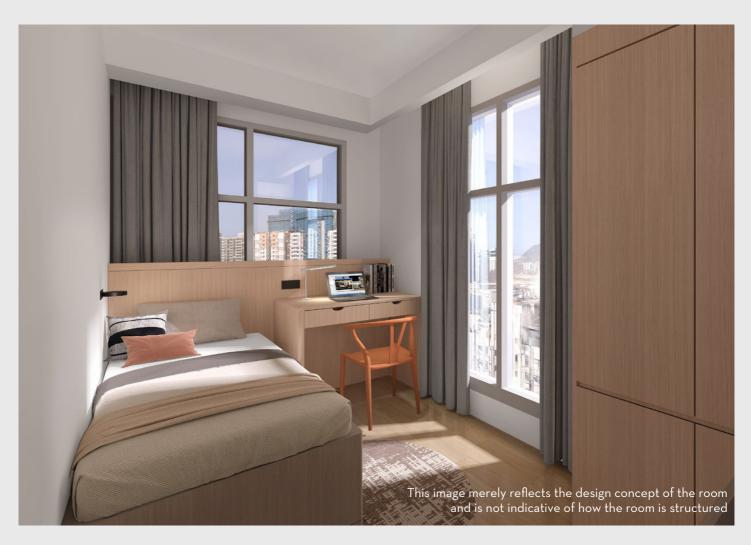

# **Deluxe Single**

**S2** 

# HKD 16,500 +

per person per month
12-month contract

A stylish and homey accommodation built for one with an ensuite bathroom and an area of around 150sqft. High-speed WiFi and a dedicated study desk ensures productivity, while ample storage can help you keep tidy and organised. Keycard access and air-conditioning allows you to take control of the room.

### **Room Amenities**

High-speed WiFi

Cupboards and Storage

Ensuite Bathroom

Keycard Access

Desk and Chair

Air Conditioning

Unrestricted Access to Common Areas