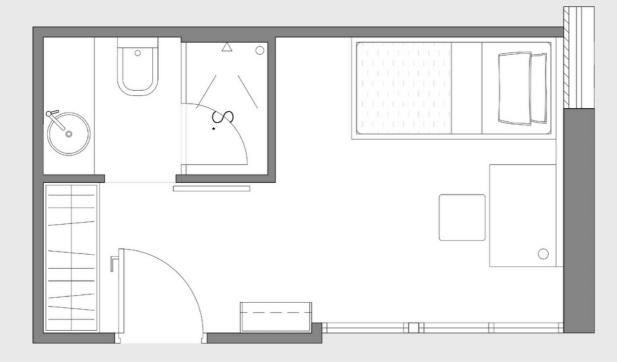

# HKD 16,500 +

per person per month
12-month contract

A stylish and homey accommodation built for one with an ensuite bathroom and an area of around 150sqft. High-speed WiFi and a dedicated study desk ensures productivity, while ample storage can help you keep tidy and organised. Keycard access and air-conditioning allows you to take control of the room.



Largest student community of around 600 students



5 min walk to Ho Man Tin and Whampoa MTR



20,000 sqft of communal space



15 min walk to PolyU and 20 min walk to HKMU



Newly renovated with ergonomic design and highquality furniture



24/7 security guard and CCTV in public areas



One-of-a-kind student-only accommodation in Hong Kong



Dedicated team to enhance the community and foster collaboration

## **Room Layout**



Approx. **14.4 sqm 154.6 sqft** 

### **Room Amenities**

High-speed WiFi



Cupboards and Storage



Ensuite Bathroom



Keycard Access



Desk and Chair



Air Conditioning



Unrestricted Access to Common Areas



Access to Shared Pantry

### Contact Us

Telephone: 5442 6939 WhatsApp: 5442 6939

WeChat: ydotxinfo

Email: <a href="mailto:leasing.y83@ydotx.com">leasing.y83@ydotx.com</a>

Visit our website at www.ydotx.com