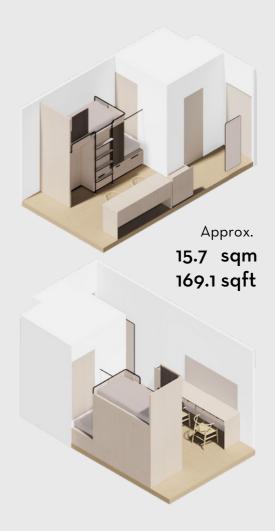

# **Standard Twin**

Dı











## Price to be announced later



productivity, while ample storage can help you keep tidy and organised. Keycard access and air-conditioning allows you to take control of the room.



Largest student community of around 600 students



20,000 sqft of communal space



Newly renovated with ergonomic design and highquality furniture



One-of-a-kind student-only accommodation in Hong Kong



5 min walk to Ho Man Tin and Whampoa MTR



15 min walk to PolyU and 20 min walk to HKMU



24/7 security guard and CCTV in public areas



Dedicated team to enhance the community and foster collaboration

### **Room Layout**





#### **Room Amenities**



High-speed WiFi



Cupboards and Storage



Ensuite Bathroom



Keycard Access



Desk and Chair



Air Conditioning



Unrestricted Access to Common Areas



Access to Shared Pantry

### Contact Us

Telephone: 5442 6939 WhatsApp: 5442 6939 WeChat: ydotxinfo

Email: <a href="mailto:leasing.y83@ydotx.com">leasing.y83@ydotx.com</a>

Visit our website at www.ydotx.com