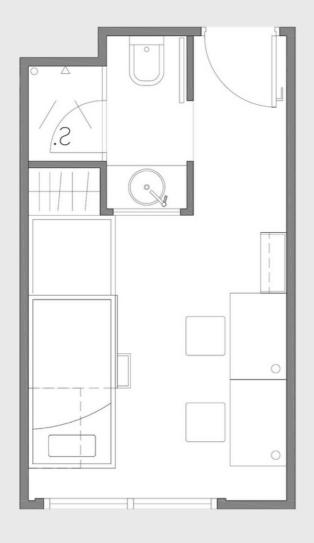

# **Standard Twin**

Dı











## Price to be announced later



productivity, while ample storage can help you keep tidy and organised. Keycard access and air-conditioning allows you to take control of the room.



Largest student community of around 600 students



20,000 sqft of communal space



Newly renovated with ergonomic design and highquality furniture



One-of-a-kind student-only accommodation in Hong Kong



5 min walk to Ho Man Tin and Whampoa MTR



15 min walk to PolyU and 20 min walk to HKMU



24/7 security guard and CCTV in public areas



Dedicated team to enhance the community and foster collaboration

### **Room Layout**





#### **Room Amenities**



High-speed WiFi



Cupboards and Storage



Ensuite Bathroom



Keycard Access



Desk and Chair



Air Conditioning



Unrestricted Access to Common Areas



Access to Shared Pantry

### Contact Us

Telephone: 5442 6939 WhatsApp: 5442 6939 WeChat: ydotxinfo

Email: <a href="mailto:leasing.y83@ydotx.com">leasing.y83@ydotx.com</a>

Visit our website at www.ydotx.com