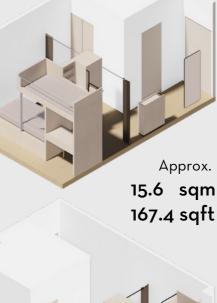

## Price to be announced later

A stylish and homey accommodation built for two with an ensuite bathroom and an area of around 170sqft. High-speed WiFi and a dedicated study desk ensures productivity, while ample storage can help you keep tidy and organised. Keycard access and air-conditioning allows you to take control of the room.

## Room Layout