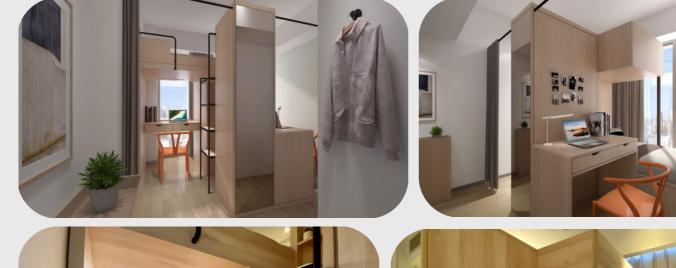

## **Standard Twin** D<sub>3</sub>

83 Wuhu St. Hung Hom, Kowloon

## Price to be announced later

A stylish and homey accommodation built for two with an ensuite bathroom and an area of around 170sqft. High-speed WiFi and a dedicated study desk ensures productivity, while ample storage can help you keep tidy and organised. Keycard access and air-conditioning allows you to take control of the room.

## Room Layout