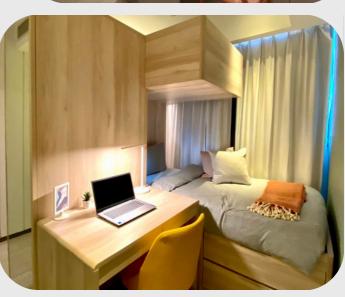

## **Standard Twin** D<sub>3</sub>

83 Wuhu St. Hung Hom, Kowloon

## Price to be announced later

A stylish and homey accommodation built for two with an ensuite bathroom and an area of around 170sqft. High-speed WiFi and a dedicated study desk ensures productivity, while ample storage can help you keep tidy and organised. Keycard access and air-conditioning allows you to take control of the room.

## **Room Amenities**

High-speed WiFi

Ensuite Bathroom

Desk and Chair

Unrestricted Access to Common Areas

Access to Shared Kitchen / Pantry

Cupboards and

Keycard Access