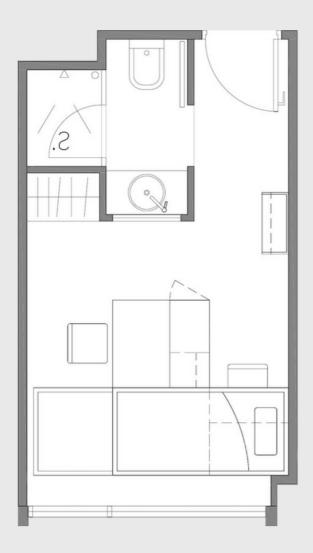

## **Standard Twin** D<sub>3</sub>

83 Wuhu St. Hung Hom, Kowloon









## Price to be announced later

A stylish and homey accommodation built for two with an ensuite bathroom and an area of around 170sqft. High-speed WiFi and a dedicated study desk ensures productivity, while ample storage can help you keep tidy and organised. Keycard access and air-conditioning allows you to take control of the room.







Newly renovated



20,000 sqft of communal space

Largest student

around 600

students



One-of-a-kind student-only accommodation in Hong Kong



5 min walk to Ho Man Tin and Whampoa MTR



15 min walk to PolvU and 20 min walk to HKMU





Dedicated team to enhance the community and foster collaboration







## Room Layout



## **Room Amenities**



High-speed WiFi



Ensuite Bathroom



Desk and Chair



Unrestricted Access to Common Areas



Access to Shared Kitchen / Pantry

Cupboards and

Keycard Access

Air Conditioning

Storage



Telephone: 5442 6939 WhatsApp: 5442 6939 WeChat: ydotxinfo Email: <u>leasing.y83@ydotx.com</u>

Visit our website at <u>www.ydotx.com</u>