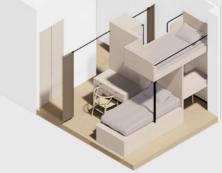

eep tidy and organised. Keycard access and air-conditioning allows you to take control of the room.







Newly renovated



20,000 sqft of communal space

Largest student

around 600

students



One-of-a-kind student-only accommodation in Hong Kong



5 min walk to Ho Man Tin and Whampoa MTR



15 min walk to PolvU and 20 min walk to HKMU





Dedicated team to enhance the community and foster collaboration







## Room Layout



## **Room Amenities**



High-speed WiFi



Ensuite Bathroom



Desk and Chair



Unrestricted Access to Common Areas



Access to Shared Kitchen / Pantry

Cupboards and

Keycard Access

Air Conditioning

Storage



Telephone: 5442 6939 WhatsApp: 5442 6939 WeChat: ydotxinfo Email: <u>leasing.y83@ydotx.com</u>

Visit our website at <u>www.ydotx.com</u>