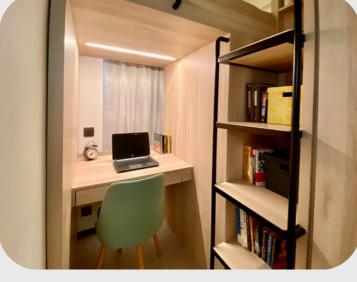

## **Standard Twin** D<sub>3</sub>

83 Wuhu St. Hung Hom, Kowloon

## Price to be announced later

A stylish and homey accommodation built for two with an ensuite bathroom and an area of around 170sqft. High-speed WiFi and a dedicated study desk ensures productivity, while ample storage can help you keep tidy and organised. Keycard access and air-conditioning allows you to take control of the room.

## **Room Amenities**

High-speed WiFi

Ensuite Bathroom

Desk and Chair

Unrestricted Access to Common Areas

Access to Shared Kitchen / Pantry

Cupboards and

Keycard Access