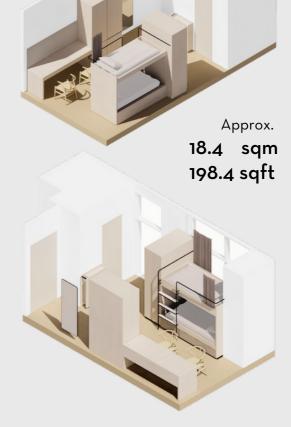

## Price to be announced later

A stylish and homey accommodation built for two with an ensuite bathroom and an area of around 200sqft. High-speed WiFi and a dedicated study desk ensures productivity, while ample storage can help you keep tidy and organised. Keycard access and air-conditioning allows you to take control of the room.

## Room Layout

**Room Amenities** 

High-speed WiFi

Ensuite Bathroom

Desk and Chair

Common Areas

Access to Shared Kitchen / Pantry

Cupboards and