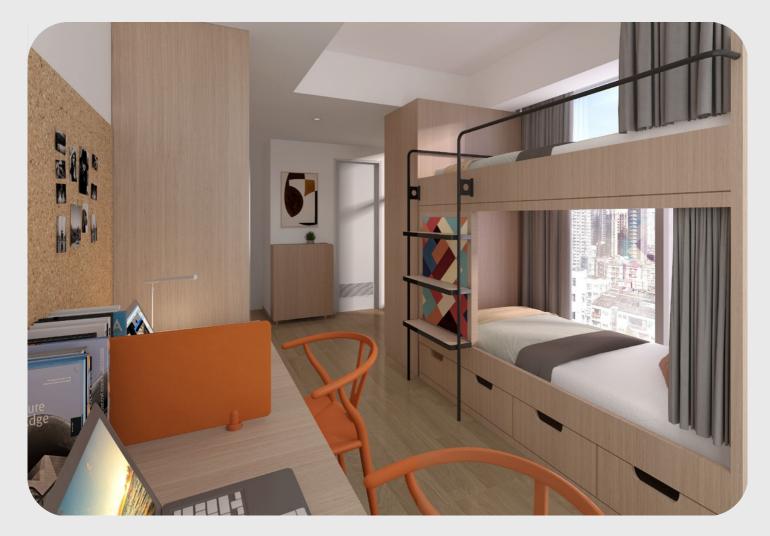

## **Standard Twin** D4

83 Wuhu St. Hung Hom, Kowloon

## Price to be announced later

A stylish and homey accommodation built for two with an ensuite bathroom and an area of around 200sqft. High-speed WiFi and a dedicated study desk ensures productivity, while ample storage can help you keep tidy and organised. Keycard access and air-conditioning allows you to take control of the room.

## Room Layout

**Room Amenities** 

High-speed WiFi

Ensuite Bathroom

Desk and Chair

Common Areas

Access to Shared Kitchen / Pantry

Cupboards and

Keycard Access

Air Conditioning

Storage