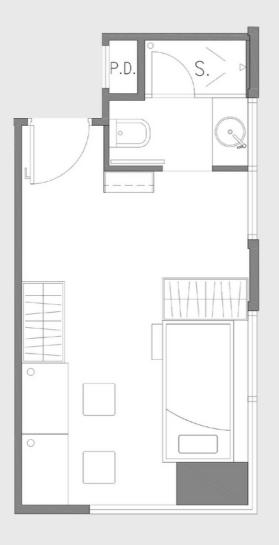

## Room Layout

**Room Amenities** 

High-speed WiFi

Ensuite Bathroom

Desk and Chair

Common Areas

Access to Shared Kitchen / Pantry

Cupboards and