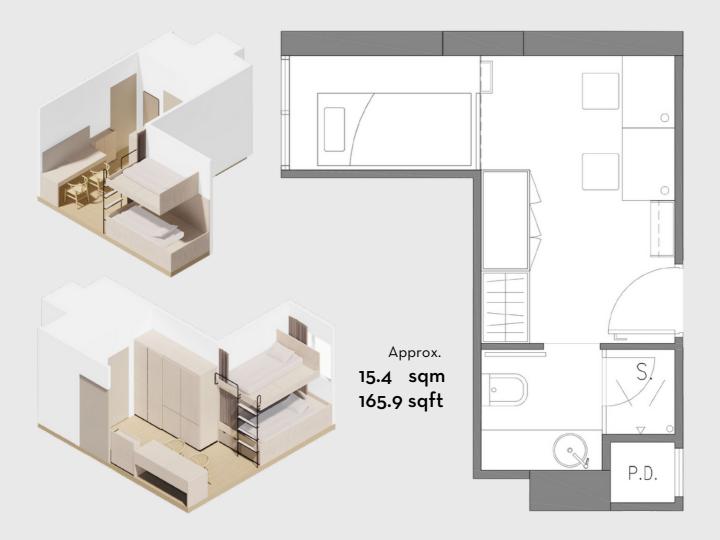

## **Room Layout**

# Price to be announced later

A stylish and homey accommodation built for two with an ensuite bathroom and an area of around 170sqft. High-speed WiFi and a dedicated study desk ensures productivity, while ample storage can help you keep tidy and organised. Keycard access and air-conditioning allows you to take control of the room.