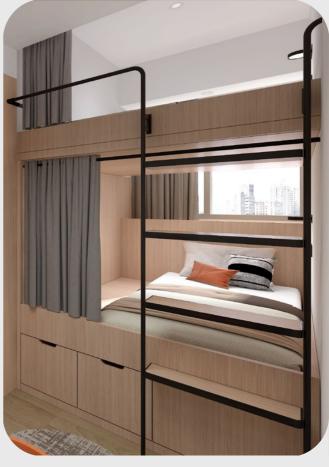

# Price to be announced later

A stylish and homey accommodation built for two with an ensuite bathroom and an area of around 170sqft. High-speed WiFi and a dedicated study desk ensures productivity, while ample storage can help you keep tidy and organised. Keycard access and air-conditioning allows you to take control of the room.

#### **Room Amenities**

High-speed WiFi

Cupboards and Storage

Ensuite Bathroom

Keycard Access

Desk and Chair

Air Conditioning

Unrestricted Access to Common Areas