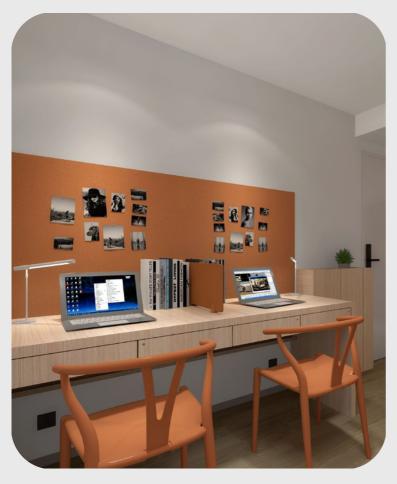

# Price to be announced later

A stylish and homey accommodation built for two with an ensuite bathroom and an area of around 170sqft. High-speed WiFi and a dedicated study desk ensures productivity, while ample storage can help you keep tidy and organised. Keycard access and air-conditioning allows you to take control of the room.

#### **Room Amenities**

High-speed WiFi

Cupboards and Storage

Ensuite Bathroom

Keycard Access

Desk and Chair

Air Conditioning

Unrestricted Access to Common Areas