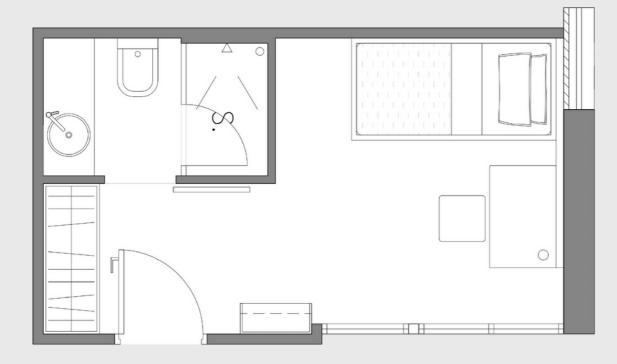

# **Deluxe Single**

**S2** 





# Price to be announced later



Largest student community of around 600 students



5 min walk to Ho Man Tin and Whampoa MTR



20,000 sqft of communal space



15 min walk to PolyU and 20 min walk to HKMU



Keycard access and air-conditioning

allows you to take control of the room.

Newly renovated with ergonomic design and highquality furniture



24/7 security guard and CCTV in public areas



One-of-a-kind student-only accommodation in Hong Kong



Dedicated team to enhance the community and foster collaboration

## **Room Layout**



Approx. **14.4 sqm 154.6 sqft** 

### **Room Amenities**

High-speed WiFi



Cupboards and Storage



Ensuite Bathroom



Keycard Access



Desk and Chair



Air Conditioning



Unrestricted Access to Common Areas



Access to Shared Pantry

### Contact Us

Telephone: 5442 6939 WhatsApp: 5442 6939

WeChat: ydotxinfo

Email: <a href="mailto:leasing.y83@ydotx.com">leasing.y83@ydotx.com</a>

Visit our website at www.ydotx.com