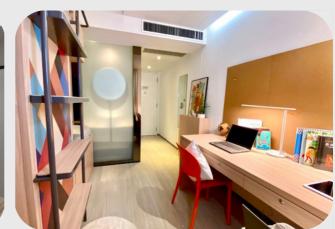

## Standard Twin

83 Wuhu St, Hung Hom, Kowloon

## HKD 8,300 +

per person per month 12-month contract

A stylish and homey accommodation built for two with an ensuite bathroom and an area of around 170sqft. High-speed WiFi and a dedicated study desk ensures productivity, while ample storage can help you keep tidy and organised. Keycard access and air-conditioning allows you to take control of the room.

## **Room Amenities**

High-speed WiFi

Ensuite Bathroom

Desk and Chair

Cupboards and

Keycard Access

Air Conditioning

Storage