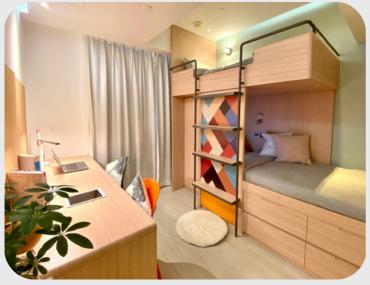

## Standard Twin

83 Wuhu St, Hung Hom, Kowloon

## HKD 8,300 +

per person per month 12-month contract

A stylish and homey accommodation built for two with an ensuite bathroom and an area of around 170sqft. High-speed WiFi and a dedicated study desk ensures productivity, while ample storage can help you keep tidy and organised. Keycard access and air-conditioning allows you to take control of the room.

## **Room Amenities**

High-speed WiFi

Ensuite Bathroom

Desk and Chair

Cupboards and

Keycard Access

Air Conditioning

Storage