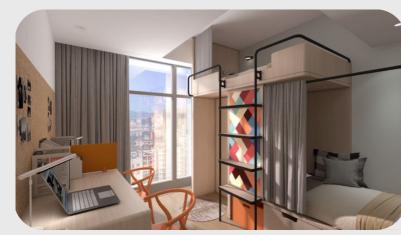

## Standard Twin

83 Wuhu St, Hung Hom, Kowloon

## HKD 8,300 +

per person per month 12-month contract

A stylish and homey accommodation built for two with an ensuite bathroom and an area of around 170sqft. High-speed WiFi and a dedicated study desk ensures productivity, while ample storage can help you keep tidy and organised. Keycard access and air-conditioning allows you to take control of the room.

## **Room Layout**