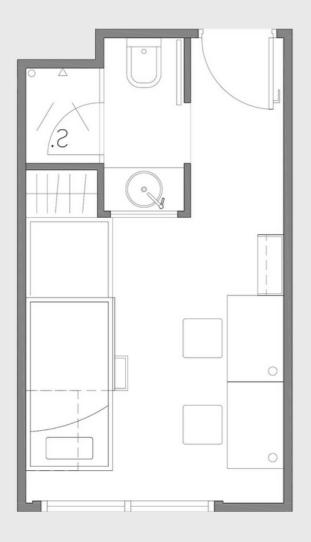

## Standard Twin

83 Wuhu St, Hung Hom, Kowloon











## HKD 8,300 +

per person per month 12-month contract

A stylish and homey accommodation built for two with an ensuite bathroom and an area of around 170sqft. High-speed WiFi and a dedicated study desk ensures productivity, while ample storage can help you keep tidy and organised. Keycard access and air-conditioning allows you to take control of the room.







students 20,000 sqft of

communal

space





5 min walk to Ho Man Tin and Whampoa MTR











Dedicated team to enhance the community and foster collaboration



with ergonomic design and highquality furniture One-of-a-kind

Newly renovated

## **Room Layout**



## **Room Amenities**



High-speed WiFi



Ensuite Bathroom





Desk and Chair







Cupboards and

Keycard Access

Air Conditioning

Storage



**Contact Us** 

Telephone: 5442 6939 WhatsApp: 5442 6939 WeChat: ydotxinfo Email: leasing.y83@ydotx.com

Visit our website at www.ydotx.com