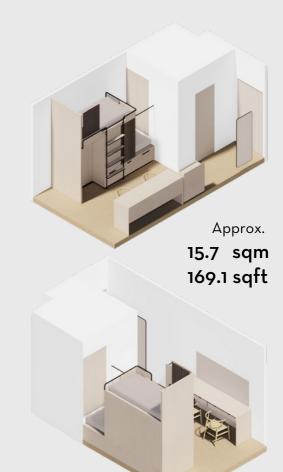

## HKD 8,300 +

per person per month 12-month contract

A stylish and homey accommodation built for two with an ensuite bathroom and an area of around 170sqft. High-speed WiFi and a dedicated study desk ensures productivity, while ample storage can help you keep tidy and organised. Keycard access and air-conditioning allows you to take control of the room.