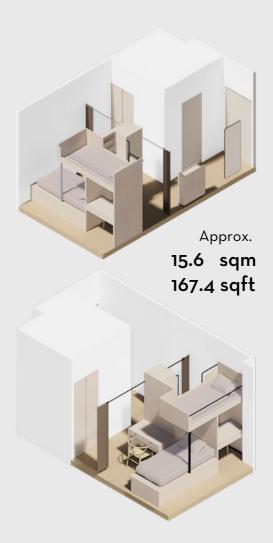

### **Room Layout**

## HKD 8,500+

per person per month
12-month contract

A stylish and homey accommodation built for two with an ensuite bathroom and an area of around 170sqft. High-speed WiFi and a dedicated study desk ensures productivity, while ample storage can help you keep tidy and organised. Keycard access and air-conditioning allows you to take control of the room.