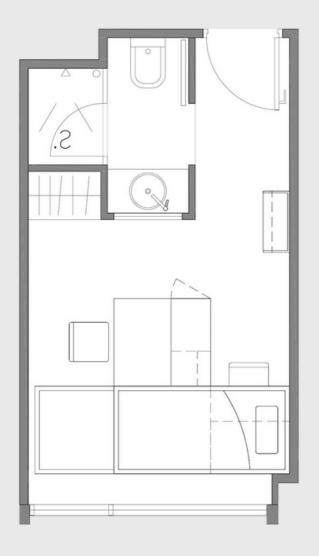

### **Room Layout**

## HKD 8,500+

per person per month
12-month contract

A stylish and homey accommodation built for two with an ensuite bathroom and an area of around 170sqft. High-speed WiFi and a dedicated study desk ensures productivity, while ample storage can help you keep tidy and organised. Keycard access and air-conditioning allows you to take control of the room.