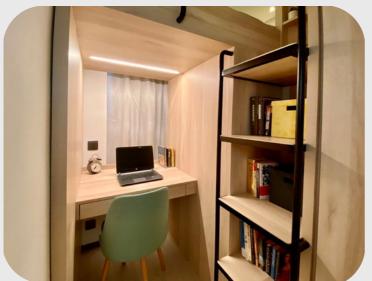

# **Standard Twin**

**D**3

## HKD 8,500+

per person per month
12-month contract

A stylish and homey accommodation built for two with an ensuite bathroom and an area of around 170sqft. High-speed WiFi and a dedicated study desk ensures productivity, while ample storage can help you keep tidy and organised. Keycard access and air-conditioning allows you to take control of the room.

### **Room Layout**