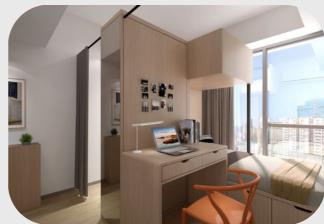

# **Standard Twin**

**D**3

## HKD 8,500+

per person per month
12-month contract

A stylish and homey accommodation built for two with an ensuite bathroom and an area of around 170sqft. High-speed WiFi and a dedicated study desk ensures productivity, while ample storage can help you keep tidy and organised. Keycard access and air-conditioning allows you to take control of the room.

### **Room Layout**