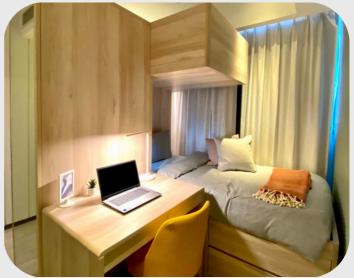

## HKD 8,500+

per person per month
12-month contract

A stylish and homey accommodation built for two with an ensuite bathroom and an area of around 170sqft. High-speed WiFi and a dedicated study desk ensures productivity, while ample storage can help you keep tidy and organised. Keycard access and air-conditioning allows you to take control of the room.

#### **Room Amenities**

High-speed WiFi

Cupboards and Storage

Ensuite Bathroom

Keycard Access

Desk and Chair

Air Conditioning

Unrestricted Access to Common Areas