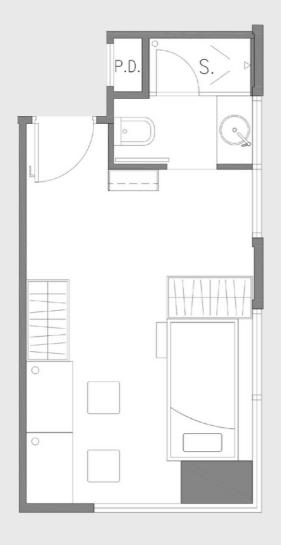

## HKD 8,200+

per person per month 12-month contract

A stylish and homey accommodation built for two with an ensuite bathroom and an area of around 200sqft. High-speed WiFi and a dedicated study desk ensures productivity, while ample storage can help you keep tidy and organised. Keycard access and air-conditioning allows you to take control of the room.



Largest student community of around 600 students



20,000 sqft of communal space



Newly renovated with ergonomic design and highquality furniture



One-of-a-kind student-only accommodation in Hong Kong



5 min walk to Ho Man Tin and Whampoa MTR



15 min walk to PolyU and 20 min walk to HKMU



24/7 security guard and CCTV in public areas



Dedicated team to enhance the community and foster collaboration

### **Room Layout**





#### **Room Amenities**



High-speed WiFi



Cupboards and Storage



Ensuite Bathroom



Keycard Access



Desk and Chair



Air Conditioning



Unrestricted Access to Common Areas



Access to Shared Kitchen / Pantry

#### Contact Us

Telephone: 5442 6939 WhatsApp: 5442 6939 WeChat: ydotxinfo

Email: leasing.y83@ydotx.com

Visit our website at www.ydotx.com