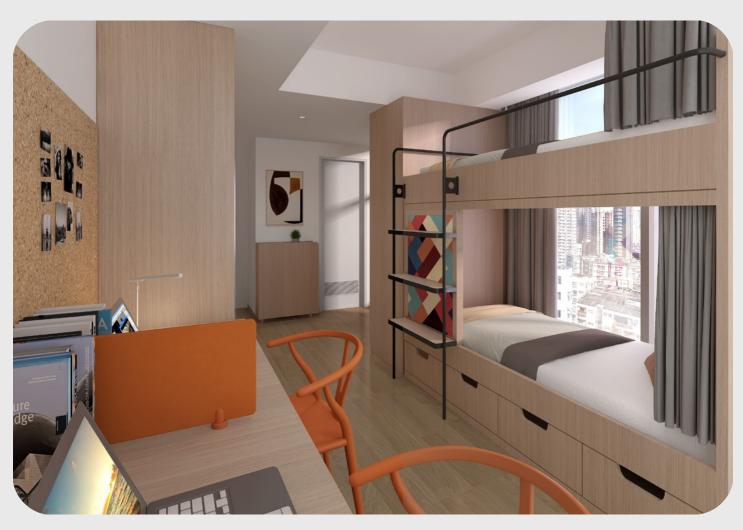

# **Standard Twin**

D<sub>4</sub>

## HKD 8,200+

per person per month 12-month contract

A stylish and homey accommodation built for two with an ensuite bathroom and an area of around 200sqft. High-speed WiFi and a dedicated study desk ensures productivity, while ample storage can help you keep tidy and organised. Keycard access and air-conditioning allows you to take control of the room.