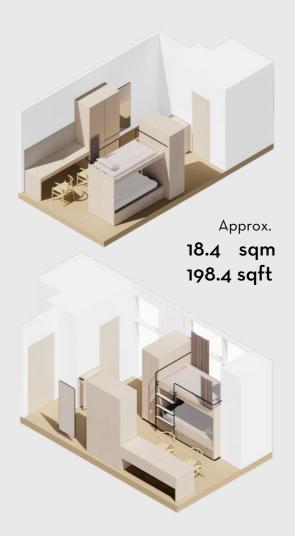

## HKD 8,200+

per person per month 12-month contract

A stylish and homey accommodation built for two with an ensuite bathroom and an area of around 200sqft. High-speed WiFi and a dedicated study desk ensures productivity, while ample storage can help you keep tidy and organised. Keycard access and air-conditioning allows you to take control of the room.



Largest student community of around 600 students



20,000 sqft of communal space



Newly renovated with ergonomic design and highquality furniture



One-of-a-kind student-only accommodation in Hong Kong



5 min walk to Ho Man Tin and Whampoa MTR



15 min walk to PolyU and 20 min walk to HKMU



24/7 security guard and CCTV in public areas



Dedicated team to enhance the community and foster collaboration

### **Room Layout**





#### **Room Amenities**



High-speed WiFi



Cupboards and Storage



Ensuite Bathroom



Keycard Access



Desk and Chair



Air Conditioning



Unrestricted Access to Common Areas



Access to Shared Kitchen / Pantry

#### Contact Us

Telephone: 5442 6939 WhatsApp: 5442 6939 WeChat: ydotxinfo

Email: leasing.y83@ydotx.com

Visit our website at www.ydotx.com