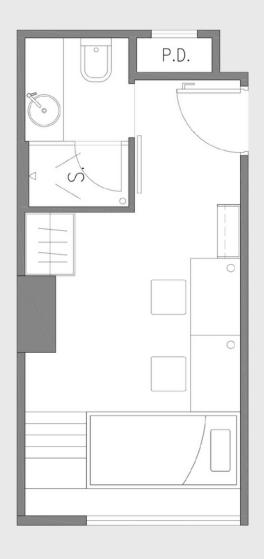

dard Twin

**D6** 





## HKD 8,300 +

per person per month

A stylish and homey accommodation built for two with an ensuite bathroom and an area of around 180sqft. High-speed WiFi and a dedicated study desk ensures productivity, while ample storage can help you keep tidy and organised. Keycard access and air-conditioning allows you to take control of the room.



Largest student community of around 600 students



20,000 sqft of communal space



Newly renovated with ergonomic design and highquality furniture



One-of-a-kind student-only accommodation in Hong Kong



5 min walk to Ho Man Tin and Whampoa MTR



15 min walk to PolyU and 20 min walk to HKMU



24/7 security guard and CCTV in public areas



Dedicated team to enhance the community and foster collaboration

### Room Layout





#### **Room Amenities**



High-speed WiFi



Cupboards and Storage



Ensuite Bathroom



Keycard Access



Desk and Chair



Air Conditioning



Unrestricted Access to Common Areas



Access to Shared Kitchen / Pantry

### Contact Us

Telephone: 5442 6939 WhatsApp: 5442 6939

WeChat: ydotxinfo

Email: <u>leasing.y83@ydotx.com</u>

Visit our website at www.ydotx.com