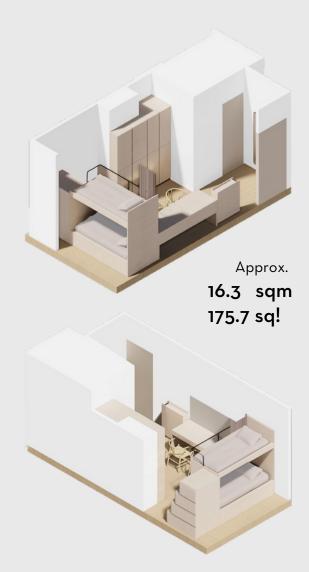

rd Twin

**D6** 





## HKD 8,300 +

per person per month

A stylish and homey accommodation built for two with an ensuite bathroom and an area of around 180sqft. High-speed WiFi and a dedicated study desk ensures productivity, while ample storage can help you keep tidy and organised. Keycard access and air-conditioning allows you to take control of the room.



Largest student community of around 600 students



20,000 sqft of communal space



Newly renovated with ergonomic design and highquality furniture



One-of-a-kind student-only accommodation in Hong Kong



5 min walk to Ho Man Tin and Whampoa MTR



15 min walk to PolyU and 20 min walk to HKMU



24/7 security guard and CCTV in public areas



Dedicated team to enhance the community and foster collaboration

### Room Layout





#### **Room Amenities**



High-speed WiFi



Cupboards and Storage



Ensuite Bathroom



Keycard Access



Desk and Chair



Air Conditioning



Unrestricted Access to Common Areas



Access to Shared Kitchen / Pantry

### Contact Us

Telephone: 5442 6939 WhatsApp: 5442 6939

WeChat: ydotxinfo

Email: <u>leasing.y83@ydotx.com</u>

Visit our website at www.ydotx.com