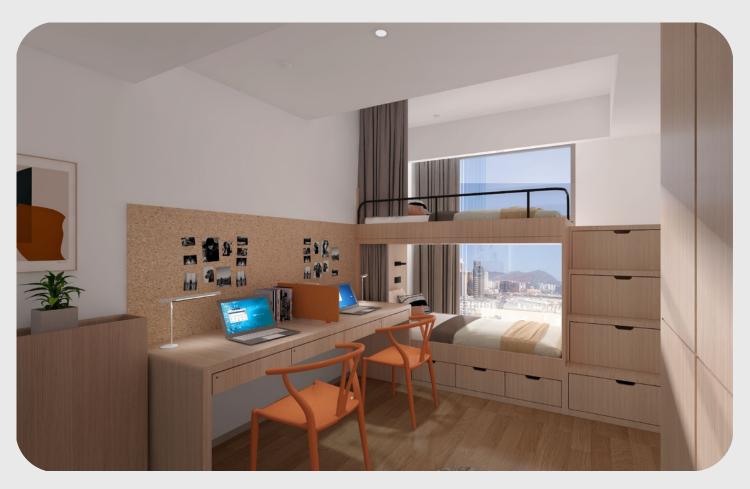

# Standard Twin

**D6** 

## HKD 8,300 +

per person per month

A stylish and homey accommodation built for two with an ensuite bathroom and an area of around 180sqft. High-speed WiFi and a dedicated study desk ensures productivity, while ample storage can help you keep tidy and organised. Keycard access and air-conditioning allows you to take control of the room.

#### **Room Amenities**

High-speed WiFi

Cupboards and Storage

Ensuite Bathroom

Keycard Access

Desk and Chair

Air Conditioning

Unrestricted Access to Common Areas

Access to Shared Kitchen / Pantry