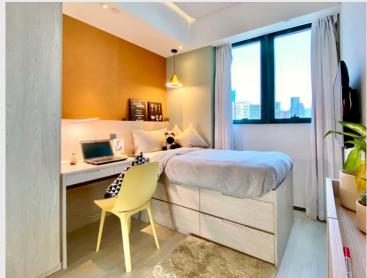

# Standard Single

S<sub>1</sub>

## HKD 13,400 +

per person per month
12-month contract

A stylish and homey accommodation built for one with an ensuite bathroom and an area of around 150sqft. High-speed WiFi and a dedicated study desk ensures productivity, while ample storage can help you keep tidy and organised. Keycard access and air-conditioning allows you to take control of the room.

#### **Room Amenities**

High-speed WiFi

Cupboards and Storage

Ensuite Bathroom

Keycard Access

Desk and Chair

Air Conditioning

Unrestricted Access to Common Areas

Access to Shared Kitchen / Pantry