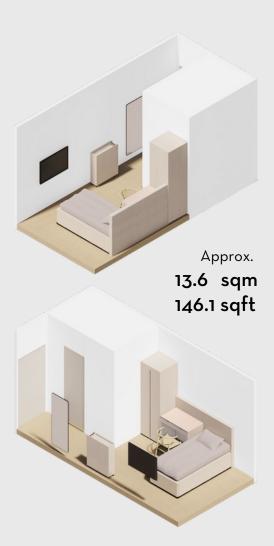

## HKD 13,400 +

per person per month
12-month contract

A stylish and homey accommodation built for one with an ensuite bathroom and an area of around 150sqft. High-speed WiFi and a dedicated study desk ensures productivity, while ample storage can help you keep tidy and organised. Keycard access and air-conditioning allows you to take control of the room.

## Room Layout