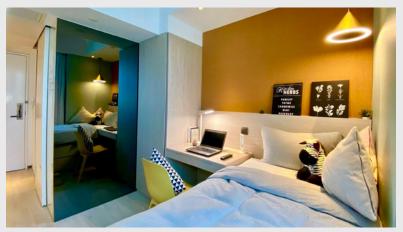

# Standard Single

S<sub>1</sub>

## HKD 13,400 +

per person per month
12-month contract

A stylish and homey accommodation built for one with an ensuite bathroom and an area of around 150sqft. High-speed WiFi and a dedicated study desk ensures productivity, while ample storage can help you keep tidy and organised. Keycard access and air-conditioning allows you to take control of the room.

#### **Room Amenities**

High-speed WiFi

Cupboards and Storage

Ensuite Bathroom

Keycard Access

Desk and Chair

Air Conditioning

Unrestricted Access to Common Areas

Access to Shared Kitchen / Pantry