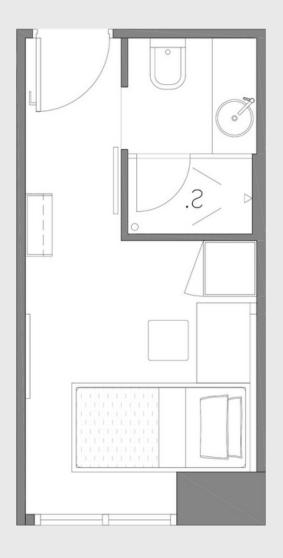

## HKD 13,400 +

per person per month
12-month contract

A stylish and homey accommodation built for one with an ensuite bathroom and an area of around 150sqft. High-speed WiFi and a dedicated study desk ensures productivity, while ample storage can help you keep tidy and organised. Keycard access and air-conditioning allows you to take control of the room.



Largest student community of around 600 students



20,000 sqft of communal space



Newly renovated with ergonomic design and highquality furniture



One-of-a-kind student-only accommodation in Hong Kong



5 min walk to Ho Man Tin and Whampoa MTR



15 min walk to PolyU and 20 min walk to HKMU



24/7 security guard and CCTV in public areas



Dedicated team to enhance the community and foster collaboration

## Room Layout





#### **Room Amenities**



High-speed WiFi



Cupboards and Storage



Ensuite Bathroom



Keycard Access



Desk and Chair



Air Conditioning



Unrestricted Access to Common Areas



Access to Shared Kitchen / Pantry

#### Contact Us

Telephone: 5442 6939 WhatsApp: 5442 6939 WeChat: ydotxinfo

Email: <a href="mailto:leasing.y83@ydotx.com">leasing.y83@ydotx.com</a>

Visit our website at www.ydotx.com